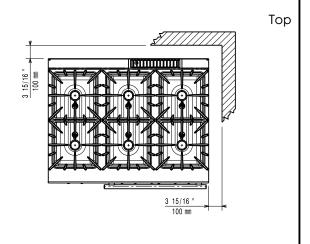

[NOT TRANSLATED] N9CG

**Back Burners Dimension -**

Ø 100 Ø 100

Front Burners Dimension -

mm

Ø 60 Ø 60

Middle Burners Dimension -

Ø 60 Ø 60