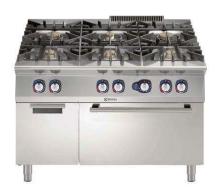

## Modular Cooking Range Line 900XP 6-Burner Gas Range on Gas Oven with Cupboard

| ITEM #  |  |  |
|---------|--|--|
| MODEL # |  |  |
| NAME #  |  |  |
| SIS #   |  |  |
| AIA #   |  |  |

391013 (E9GCGL6C10)

6-burner (2x10 kW, 4x6 kW) gas range on gas oven (8,5 kW) with cupboard

### **Main Features**

- Unit to be mounted on stainless steel feet with height adjustment up to 50 mm. Unit can be easily mounted on cantilever systems.
- The four 6 kW and two 10 kW high efficiency burners are available in two different sizes to suit high performing cooking requirements of the most demanding customers:-60 mm burners with continuous power regulation from 1,5 to 6 kW-100 mm burners with continuous power regulation from 2.2 kW to 10 kW
- Cupboard compartment for storage of pots, pans, sheet pans etc.
- Gas appliance supplied for use with natural or LPG gas, conversion jets supplied as standard.
- Large sized pan support in cast iron (stainless steel as option) with long center fins to allow the use of the largest down to the smallest pans.
- Burners with optimized combustion.
- Flame failure device on each burner protects against gas leakage when accidental extinguishing of the flame occurs.
- Protected pilot light.
- Base compartment consists of a gas heated standard oven with stainless steel burners and self stabilizing flame positioned beneath the base plate. Oven chamber to have 3 levels of runners to accomodate 2/1 GN shelves (2 steam pans) and ribbed cast iron base plate.
- Oven thermostat adjustable from 120 °C to 280 °C.
- 40 mm thick oven door for heat insulation.
- The special design of the control knob system guarantees against water infiltration.
- IPX5 water protection.
- Control knobs provide smooth, continuous rotation from min to max power level.