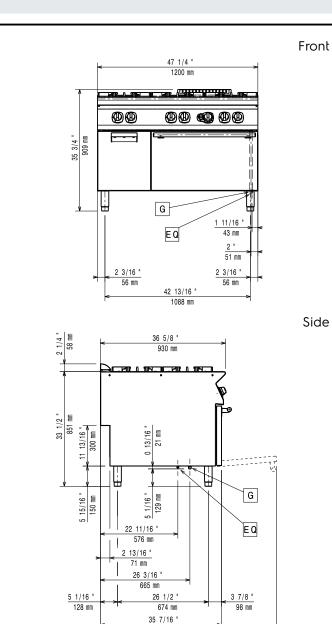

# Modular Cooking Range Line 900XP 6-Burner Gas Range on Gas Oven with Cupboard

G = Gas connection

51 1/2

### **Key Information:**

Oven working Temperature: 120 °C

120 °C MIN; 280 °C MAX

Oven Cavity Dimensions (width):

(width): 575 mm Oven Cavity Dimensions

300 mm

(height):

**Oven Cavity Dimensions** (depth): 700 mm Net weight: 156 kg Shipping weight: 180 kg Shipping height: 1080 mm Shipping width: 1020 mm Shipping depth: 1260 mm Shipping volume: 1.39 m<sup>3</sup> Front Burners Power: 6 - 6 kW **Back Burners Power:** 10 - 10 kW Middle Burners Power: 6 - 0/6 - 0 kW